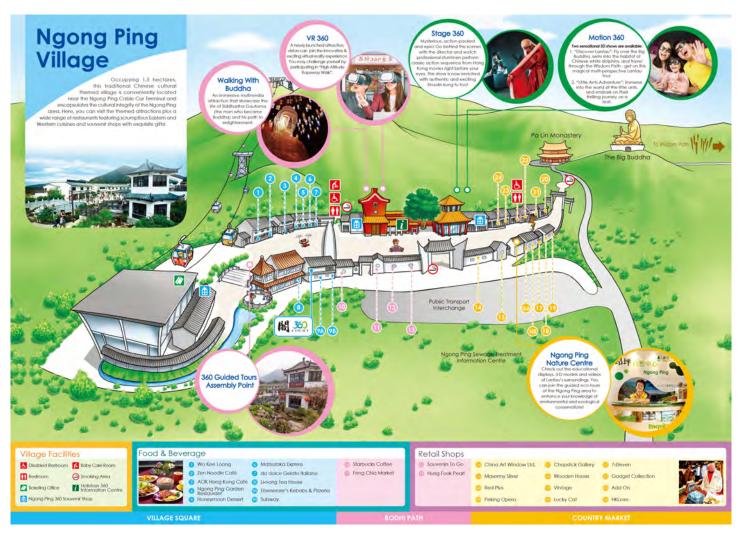

If you choose to take a cable car to the top of the hill, kindly jump the queue and let the staff know you are there for the Asia-Pacific Galaxy UGM.

NP360 staff will be deployed to bring the attendee to the event location (360 Court) in Ngong Ping Village.