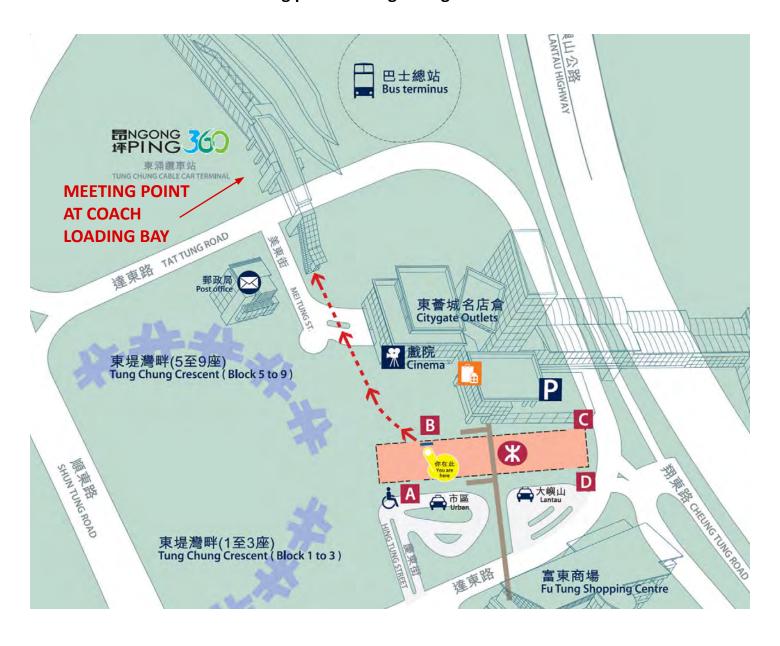

## **Getting to Ngong Ping 360 Village**

Follow this link to view different transportation options for getting to the meeting point at Tung Chung Cable Car Terminal.

If you choose to take a cable car to the top of the hill, kindly jump the queue and let the staff know you are there for the Asia-Pacific Galaxy UGM.

NP360 staff will be deployed to bring the attendee to the event location (360 Court) in Ngong Ping Village.