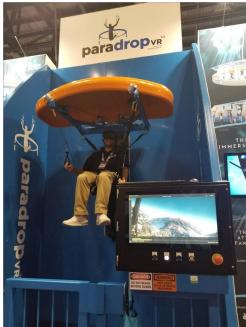

Virtual Reality is the *actual* reality for the future of the attractions industry.