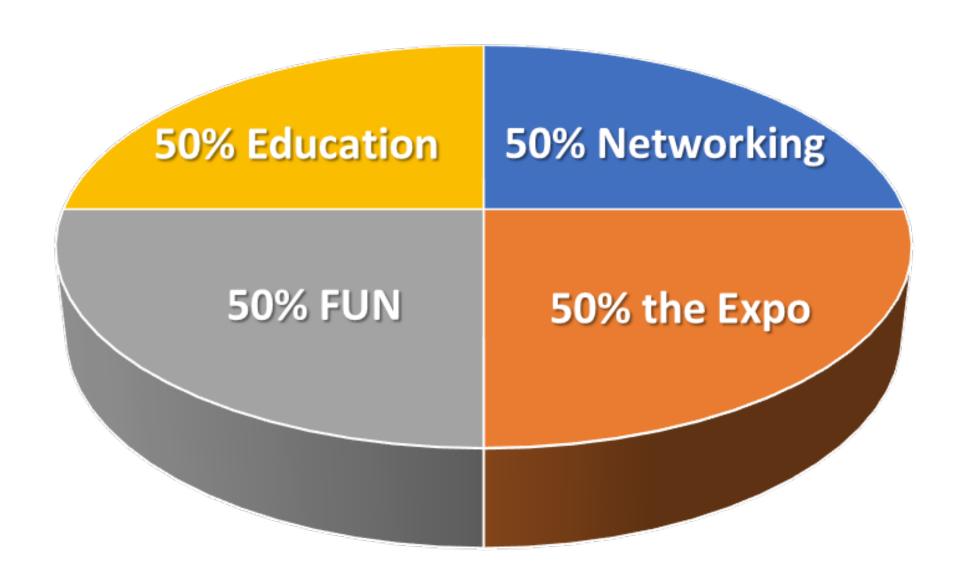

ence start?



### Attraction #2: \$55.7 million

The city permits describe a 115,000-square-foot amusement building. It houses "Attraction #2." The exterior



of the two-story building would include a tower and antennas. The attraction interior would feature at least 20 scenes, with several "A/B scenes" suggesting multiple storylines. Scene 3 calls for a prefabricated "hero engine."

The plans also call for the installation of a \$4.4 million "iconic theme prop" in front of the attraction.

All those factors suggest that "Attraction #2" could be the Millennium Falcon flight simulator ride, codenamed "Big Bird."



Aerial images show the distinctive wireframe outline of the Star Wars galaxy's most iconic ship emerging amid continuing construction at **Disneyland**.



#### **IAAPA** is:





### Half a lesson (since you probably already know it)

# It's all about Teamwork. (and FUN!)















### Questions?



#### Learn More

To learn about our upcoming webinars and other useful blog posts, case studies, etc., email <a href="marketing@gatewayticketing.com">marketing@gatewayticketing.com</a> to be added to our distribution list.

To speak to an expert about Gateway Ticketing's suite of solutions, you can contact <a href="mailto:businesssolutions@gatewayticketing.com">businesssolutions@gatewayticketing.com</a>.

Follow us on LinkedIn: <a href="https://www.linkedin.com/company/gateway-ticketing-systems/">https://www.linkedin.com/company/gateway-ticketing-systems/</a>