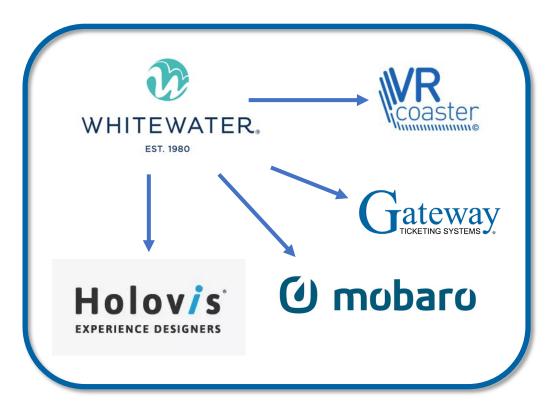

## Prepare for safety and security right now.

Disneyland

Collaboration and partnerships with other organizations is a key to your success (teamsourcing).

### Some Partnerships Announced at the Show