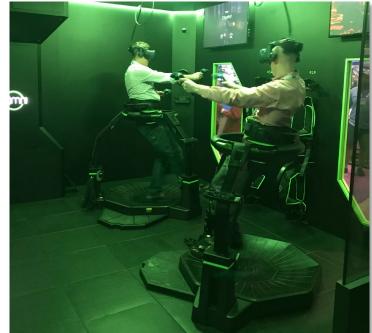

Virtual Reality is the *actual* reality for the future of the attractions industry.