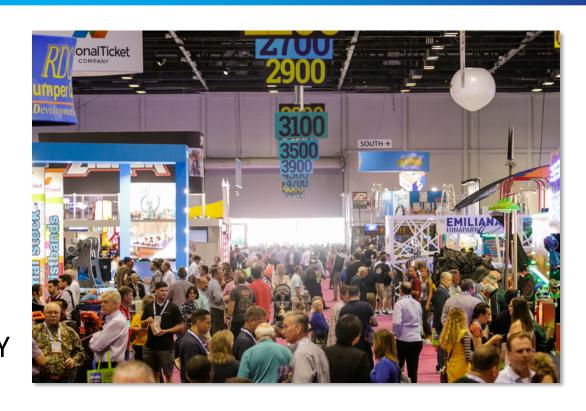

### **IAAPA Attractions Expo This Year**

- 39,000 attendees this year, up 12% over 2017
- 1,151 Exhibiting Companies up 45 booths over last year
- The show floor had to extend outside into an overflow Exploration Station
- There were 11 miles of show floor
- This year was HUGE, and the show was BUSY