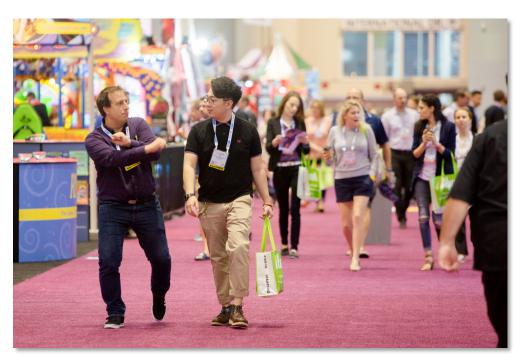

### **IAAPA Attractions Expo This Year**

- 39,000 attendees this year, up 12% over 2017
- 1,151 Exhibiting Companies up 45 booths over last year
- The show floor had to extend outside into an overflow Exploration Station
- There were 11 miles of show floor
- This year was HUGE, and the show was BUSY