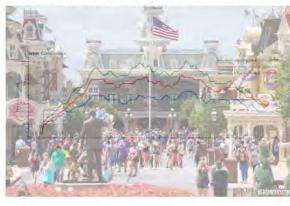

#### Wait Times Have Increased Every Week Since Disney World Opened, but Capacity Has Remained the Same

NEWS August 2, 2020 Updated: 2 days ago

With July behind us now, we're taking a look back at the reopening weeks of the Walt Disney World theme parks and what wait times might be indicating. All data was provided by thrill-data.com.

One of the great metrics to determine how busy a day at the Disney World theme parks might be is, of course, the posted wait times. Disney World regulars will be quick to point out that a posted wait time doesn't always reflect the time that you'll actually wait in line, but even if all wait times are inflated by 20% across the board, we can still use the posted