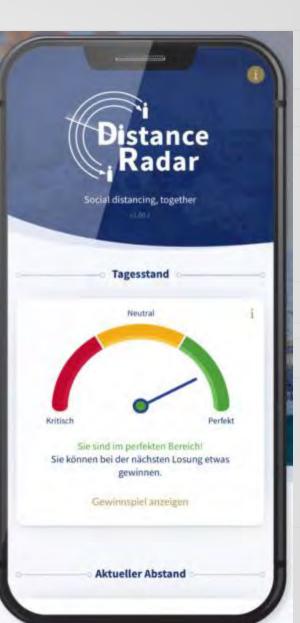

### Gamification of COVID-19 Best Practices

#### NEW: DISTANCE RADAR

🕚 Open 09:00 to 18:00 🛛 🖓 Park Map 🏶 Rulantica 👔 Online Shop

#### Motivation and surprises

ATTRACTIONS SHOWS & EVENTS ACCOMMODATION FOOD & DRINK TICKETS & GIFT CARDS INFO

The behaviour will be evaluated from two perspectives:

- \* App users can see the distance to other users at any time
- \* App users can see their overall score, based on the overall behaviour throughout the day

The overall score will be displayed in form of a speedometer. This is split into three areas:

BOOK NOW ~

- \* Red: The overall behaviour disregards the social distancing guidelines
- \* Yellow: There is room for improvement
- \* Green: The average behaviour is (very) good, social distancing has been observed

On top of the visual motivation within the app we are planning to offer all those visitors who are in the green area of the speedometer the chance to win priority access to selected attractions several times throughout the day.

Everybody is talking about social distancing - but it is not easy to practice. Distance Radar motivates visitors in a playful way to keep distances during your visit.

- \* Keep an eye on your current distances, and find out about your average daily distance (to other app users)
- \* Add your companions to the app to exclude them from the distance measurement
- \* When you keep appropriate distance, you will get more chances of winning a VIP pass for VirtualLine attractions.

In addition to this, Distance Radar offers tips and information about our measures on-site. Distance Radar is your helpful companion for a safe and comfortable visit to Europa-Park.