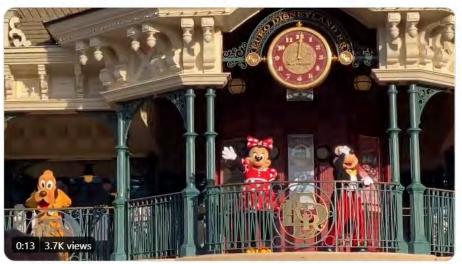

**DLP Report** @DLPReport

Tonight, Mickey, Minnie, Goofy, Pluto, Chip and Dale wave goodbye from Main Street Station! 😍

2:04 PM · Jul 13, 2020 · Twitter for iPhone

19 Retweets and comments\_\_\_\_231 Lik