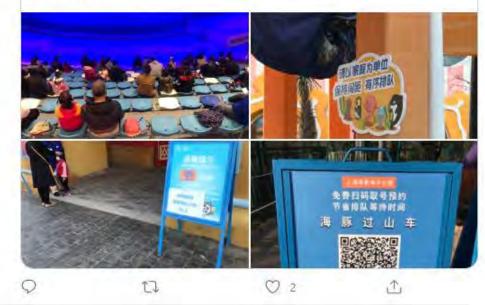

#### DONGDONG @gourmetdyy · Mar 22

Shanghai Haichang Ocean Park reopened as 1st theme park in SH! They check body temperature for each attraction, lead guests to be seated every other row, reduce the capacity of the indoor show, even use some virtual line up system to avoid gathering @ThemeParkReview