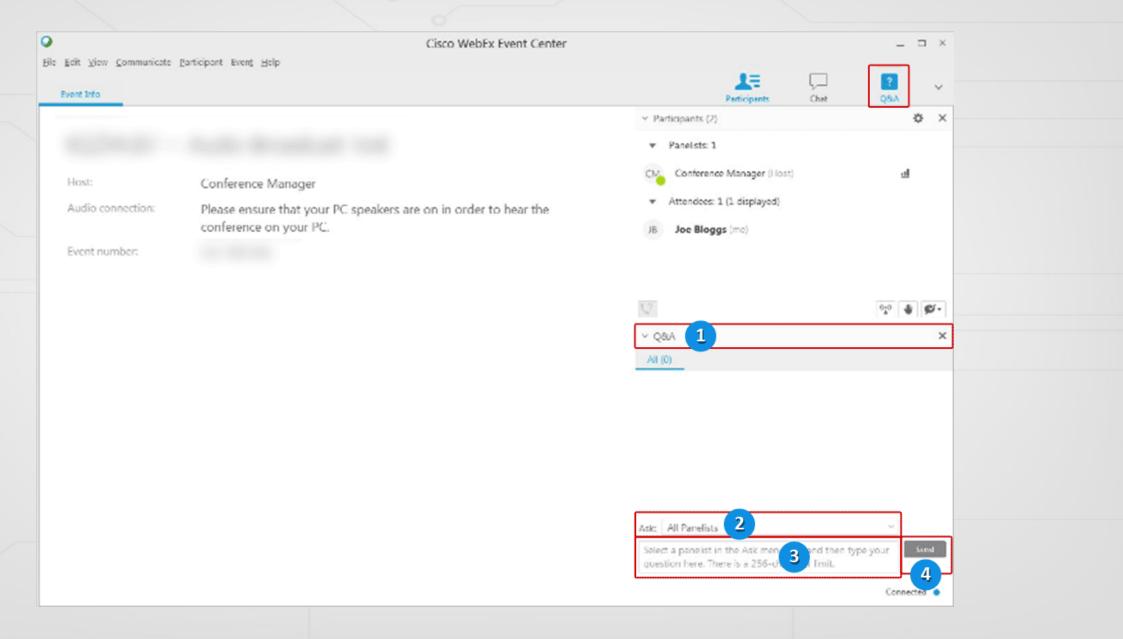

# We're Speaking With Your Guests

# Webinar will begin at 2:00 PM EDT.





Join us on Wednesday, August 19<sup>th</sup> at 2:00 PM EDT for our next webinar. Register now!

https://www.gatewayticketing.com/community/

### Asking Questions



### Webinar Agenda

- •90 Minutes in length
- Community discussion and presentation of best practices
- Question and answers from the community
- Press & Public Viewing

### Webinar Wednesdays

Bi-weekly gathering of attraction industry experts to discuss the current challenges and position our attractions for success.



#### www.gatewayticketing.com/community



BLOG COMPANY NEWS CASE STUDIES VIDEO TUTORIALS WEBINARS EVENTS



#### **CATEGORY: WEBINARS**



GALAXY DEMO FOR ZOOS & AQUARIUMS ON THURSDAY, AUGUST 27 Updated: July 30, 2020

We're delivering a demo of our Galaxy software specifically tailored towards zoos and aquariums on Thursday, August 27 at 2:00 PM EST. Right now may be a good time to...

READ MORE ->



#### NEWSLETTER SIGN UP

| Email *      |  |
|--------------|--|
|