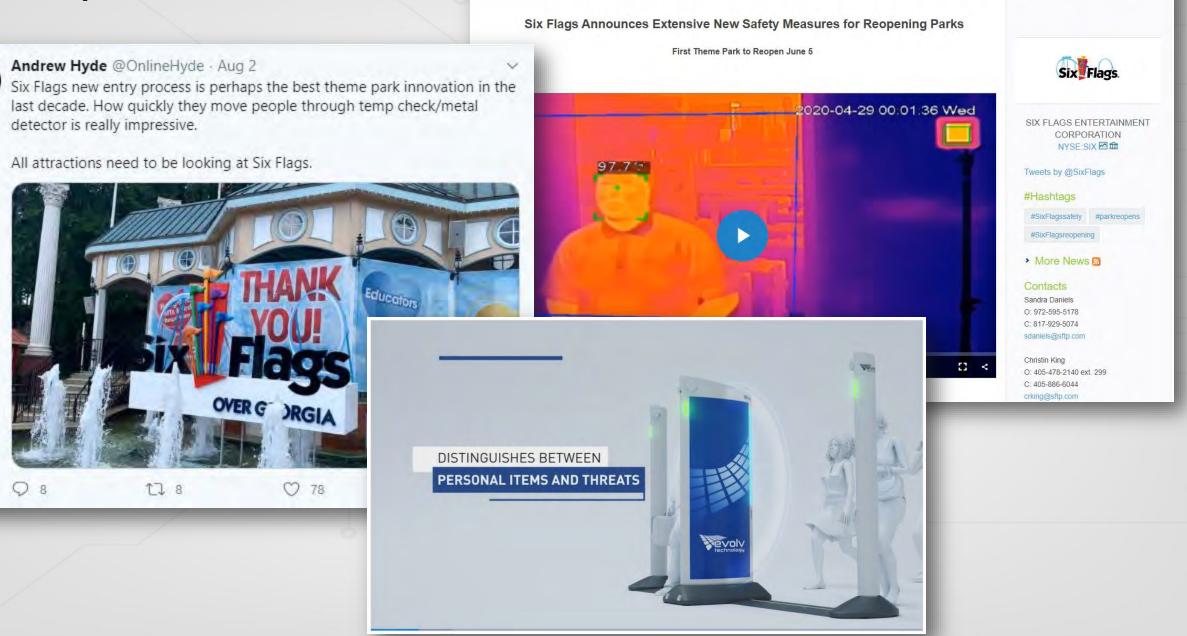

### Facial Recognition at Park Entry

Alibaba, Universal Beijing Resort Announce Strategic Partnership to Redefine Theme Park Experience in China

> The strategic partnership aims to provide guests with an unprecedented experience

Universal Beijing guests have the option of using **Alipay**'s facial-recognition technology across the **Beijin** resort, from park entry to storage lockers to express-lane access to even payment for merchandise annot and meals.