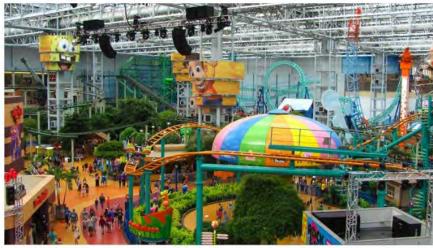

#### Nickelodeon Universe at Mall of America to reopen

Photo: Jeremy Thompson.

pdated: August 03, 2020 01:24 PM Created: August 03, 2020 01:17 PM

Monday, the Mall of America announced Nickelodeon Universe will reopen next week.

Beginning Aug. 10, the seven-acre theme park will reopen with significant changes to maintain a safe, healthy and comfortable environment for those who visit

MOA said staff has been working with state and national organizations as well as industry experts to help identify and establish reopening safety protocols for the theme park.

Protocols are as follows:

#### Significantly reduced capacity

- Capacity limits will be restricted for 250 people at any time in the theme park. There will be a single entry point to Nickelodeon Universe, while all other entry points to the park will be closed. Only guests who have purchased a ticket will have access to walk through the area.
- Two-hour ticket
  - Guests will be able to purchase a two-hour ticket which will allow them to enjoy unlimited attractions throughout Nickelodeon Universe within that time frame. For more on tickets, click here.
- Guest safety requirements
  - Guests ages 3 and up will be required to wear face masks at all time, including the duration of each attraction, to cover the nose and mouth. Children ages 2 and under, and people with special medical conditions, are exempt from this requirement.