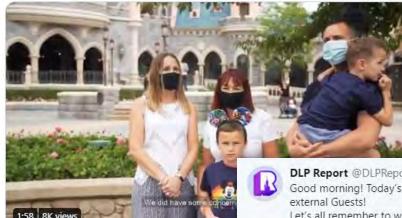

### 1<sup>st</sup> Impressions

Disneyland Paris EN 🥑 @DisneyParis\_EN

What were our guests' first impressions at Disneyland Paris' reopening? From Selfie Spots to new Health and Safety Measures, discover how it felt to be back in the magic... 🔶 📷

Discover our guests' first impressions at Disr

27

4:00 AM - Jul 31, 2020 - Twitter Media Studio

39 Retweets and comments 288 Likes

Q

Marcus Gaines @coastertouring - Jul 12 Coaster There's no better feeling than heading to the fun fair with the kids and seeing their huge smiles. #thefunisback